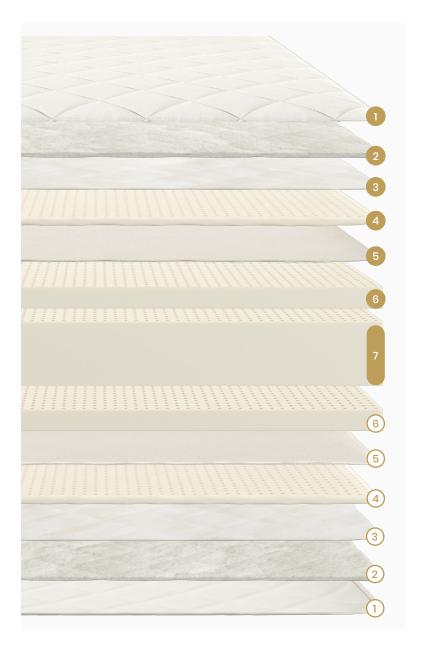

# THE DOUBLE-SIDED DIFFERENCE

All-natural and breathable, crafted with 100% natural latex rubber, organic wool, and organic cotton for plush, body-contouring support and a motionless feel.

### 1. 100% ORGANIC COTTON STRETCH FABRIC

Natural material upholstery allows for a flexible, breathable sleeping surface.

#### 2. NATURAL WOOL

Naturally hypoallergenic, and temperatureregulating. This eco-friendly material keeps you warm in the winter and cool in the summer.

#### 3. NEEDLE PUNCH WOOL

A simple process converts 1.4 lbs. of this natural fiber into dense dry-felted protective batting. Eco-friendly and breathable.

#### 4. QUILTABLE LATEX

Filled with all-natural latex rubber for a soft, breathable, body-conforming feel that keeps you cool while you sleep.

### 5. OUILTED BACKING

Brings the cushion layers of support together for no-shifting, lasting, consistent comfort.

### 6. ALL-NATURAL LATEX PADDING

2" of plant-based, non-toxic material on both sides of the core. This padding is naturally hypoallergenic, antimicrobial, mold, and dust mite resistant.

### 7. ALL-NATURAL LATEX CORE

6" core made exclusively from 100% natural latex rubber that comes directly from the sap of rubber trees.

This toxic-free, body-conforming, non-allergenic material is delightfully supportive and comfortable.