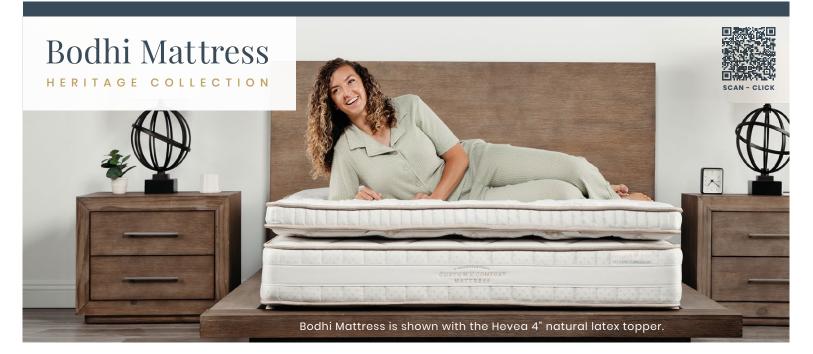

### OVERVIEW

This extra-firm hand-tufted mattress is crafted with three layers of cool cotton comfort on each side, providing a breathable, premium sleep experience.



### PROFILE

WOVEN DAMASK FABRIC 100% NATURAL STAPLE COTTON PADDING TRADITIONAL INNERSPRING CORE ADJUSTABLE BED FRIENDLY MATTRESS HEIGHT 9"

|  |  | С | 0 | М | F | 0 | R | Т | F | Е | Е |  |
|--|--|---|---|---|---|---|---|---|---|---|---|--|
|--|--|---|---|---|---|---|---|---|---|---|---|--|



**EXTRA FIRM** 



### FEATURES & BENEFITS



### **Double-Sided** Can be flipped and turned each season for longevity.

### Long-Lasting Durability

Traditionally made with quality materials and thoughtful design.



Innerspring Coils This traditional feel provides firm yet responsive support.

## Consistent Sleeping Surface

St