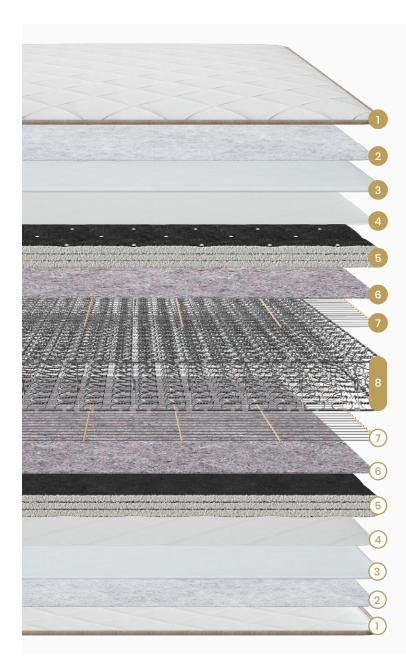

### THE DOUBLE-SIDED DIFFERENCE

This hand-tufted, extra-firm and double-sided bed provides excellent support and cool breathability with three layers of 100% cotton comfort on both sides.

### 1. DAMASK FABRIC

Woven upholstery provides a durable, luxurious-feeling sleeping surface.

### 2. PROTECTIVE FABRIC BARRIER

A combination of fire-retardant materials fo safety and protection.

### 3. CERTIPUR-US® CERTIFIED FOAM

Plush, non-toxic foam you can feel good sleeping on. This 1/2" layer, 1.5 lbs. of cushiony softness, relieves pressure points and comforts back and stomach sleepers.

### 4. QUILTED BACKING

Brings the cushion layers of support together for no-shifting, lasting, consistent comfort.

### 5. 100% STAPLE COTTON BATTING

Three layers of natural cotton batting provide cool, breathable comfort, inner-tufted for enhanced resilience.

### 6. COTTON FELT INSULATION

A protective blended cotton felt layer that increases the bed's longevity and provides breathable insulation.

### 7. METAL GRID

Provides a durable, firm sleeping surface for high-quality support that lasts.

### 8. INNERSPRING CORE

Traditionally constructed with 368 Offset Coils to provide greater firmness and enhanced longevity with a responsive feel.