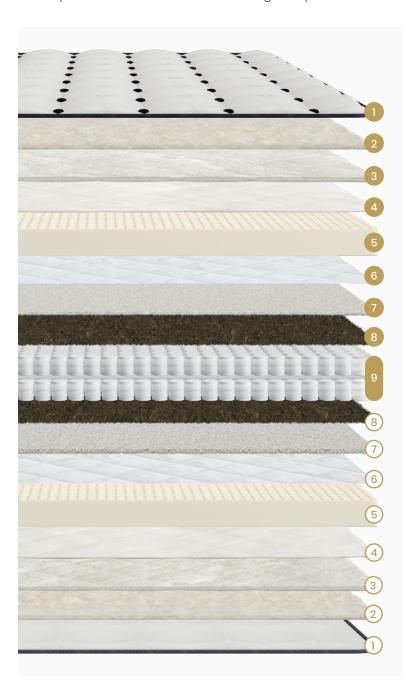

## 1. EXQUISITE QUILTING

Cushioned quilted layers topped with 100% organic cotton sateen fabric and outer tufted with black rosettes through every circle tuft.

### 2. ALPACA WOOL

1.8 pounds of this extremely soft natural fiber that is chemical-free, naturally hypoallergenic, and temperature-regulating.

### 3. ORGANIC WOOL

Chemical-free, naturally hypoallergenic, and temperature-regulating. 2.4 lbs. Of this eco-friendly material keeps you warm in the winter and cool in the summer.

#### 4. NEEDLE PUNCH WOOL

A simple process converts 1.4 lbs. Of this natural fiber into dense dry-felted protective batting. Eco-friendly and breathable.

## 5. ALL-NATURAL LATEX PADDING

A 3" comfort layer of plant-based, non-toxic material on both sides of the core. This padding is naturally hypoallergenic, antimicrobial, mold, and dust mite resistant.

## 6. COTTON STITCHING FABRIC

All-natural cotton is strong and soft, ideal for stitching layers together as it will keep its shape.

## 7. ORGANIC COTTON BATTING

Two layers of natural, durable, breathable cotton on both sides of the core for cool, comfortable sleep and increased durability.

### 8. NEEDLED HORSE HAIR

Provides unparalleled support and premium comfort in a natural insulation layer.

### 9. DOUBLE-STACKED PREMIUM COILS

Double-stacked premium coils with a middle insulation layer provide reduced motion transfer and conforming medium-firm support. Cotton stuffed edges, wool batting wrap, and double-row side stitching deliver the ultimate in support and longevity.