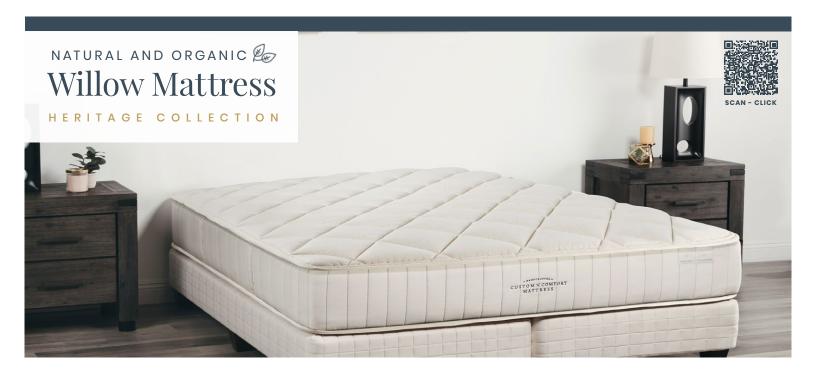

# NATURAL AND ORGANIC

# Willow Mattress

# THE DOUBLE-SIDED DIFFERENCE

A plush double-sided mattress with motionless coils and a body-conforming natural latex surface. Pressure-relieving support with plush natural latex comfort layers and individually-wrapped coils for a motionless sleep experience.