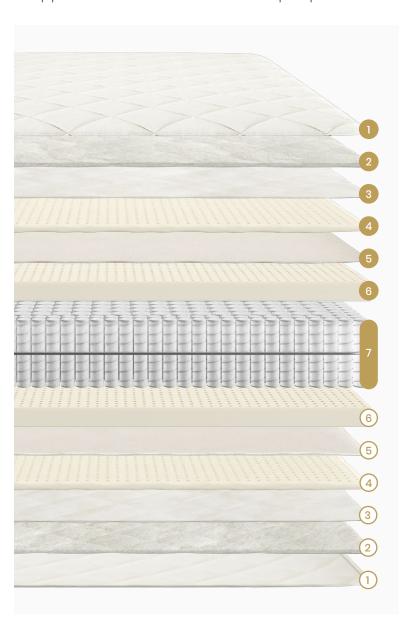

### 1. 100% ORGANIC COTTON STRETCH FABRIC

Natural material upholstery allows for a flexible, breathable sleeping surface.

#### 2. NATURAL WOOL

Naturally hypoallergenic, and temperature-regulating. This eco-friendly material keeps you warm in the winter and cool in the summer.

### 3. NEEDLE PUNCH WOOL

A simple process converts 1.4 lbs. of this natural fiber into dense dry-felted protective batting. Eco-friendly and breathable.

### 4. QUILTABLE LATEX

Filled with all-natural latex rubber for a soft, breathable, body-conforming feel that keeps you cool while you sleep.

# 5. QUILTED BACKING

Brings the cushion layers of support together for no-shifting, lasting, consistent comfort.

# 6. ALL-NATURAL LATEX PADDING

2" of plant-based, non-toxic material on both sides of the core. This padding is naturally hypoallergenic, antimicrobial, mold, and dust mite resistant.

# 7. INNERSPRING CORE

Traditionally constructed individually-wrapped coils for reduced motion transfer and firm edge for an expanded sleeping surface, providing greater firmness and enhanced longevity with a responsive feel.